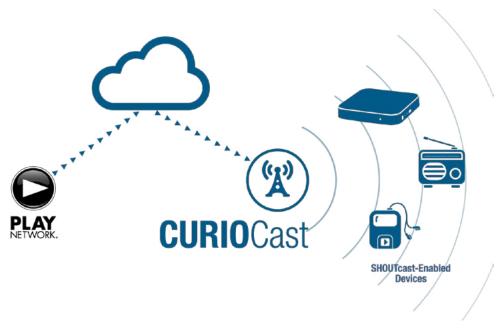

**CURIO**Cast is a streaming radio service that broadcasts PlayNetwork content to SHOUTcast-compatible devices

## **Features:**

- Access to PlayNetwork content
- Content deployed via SHOUTcast protocol
- Expand functionality of current media solutions that are SHOUTcast compatible
- Consolidate content onto one piece of hardware
- Rapid and scheduled updates pushed via the cloud